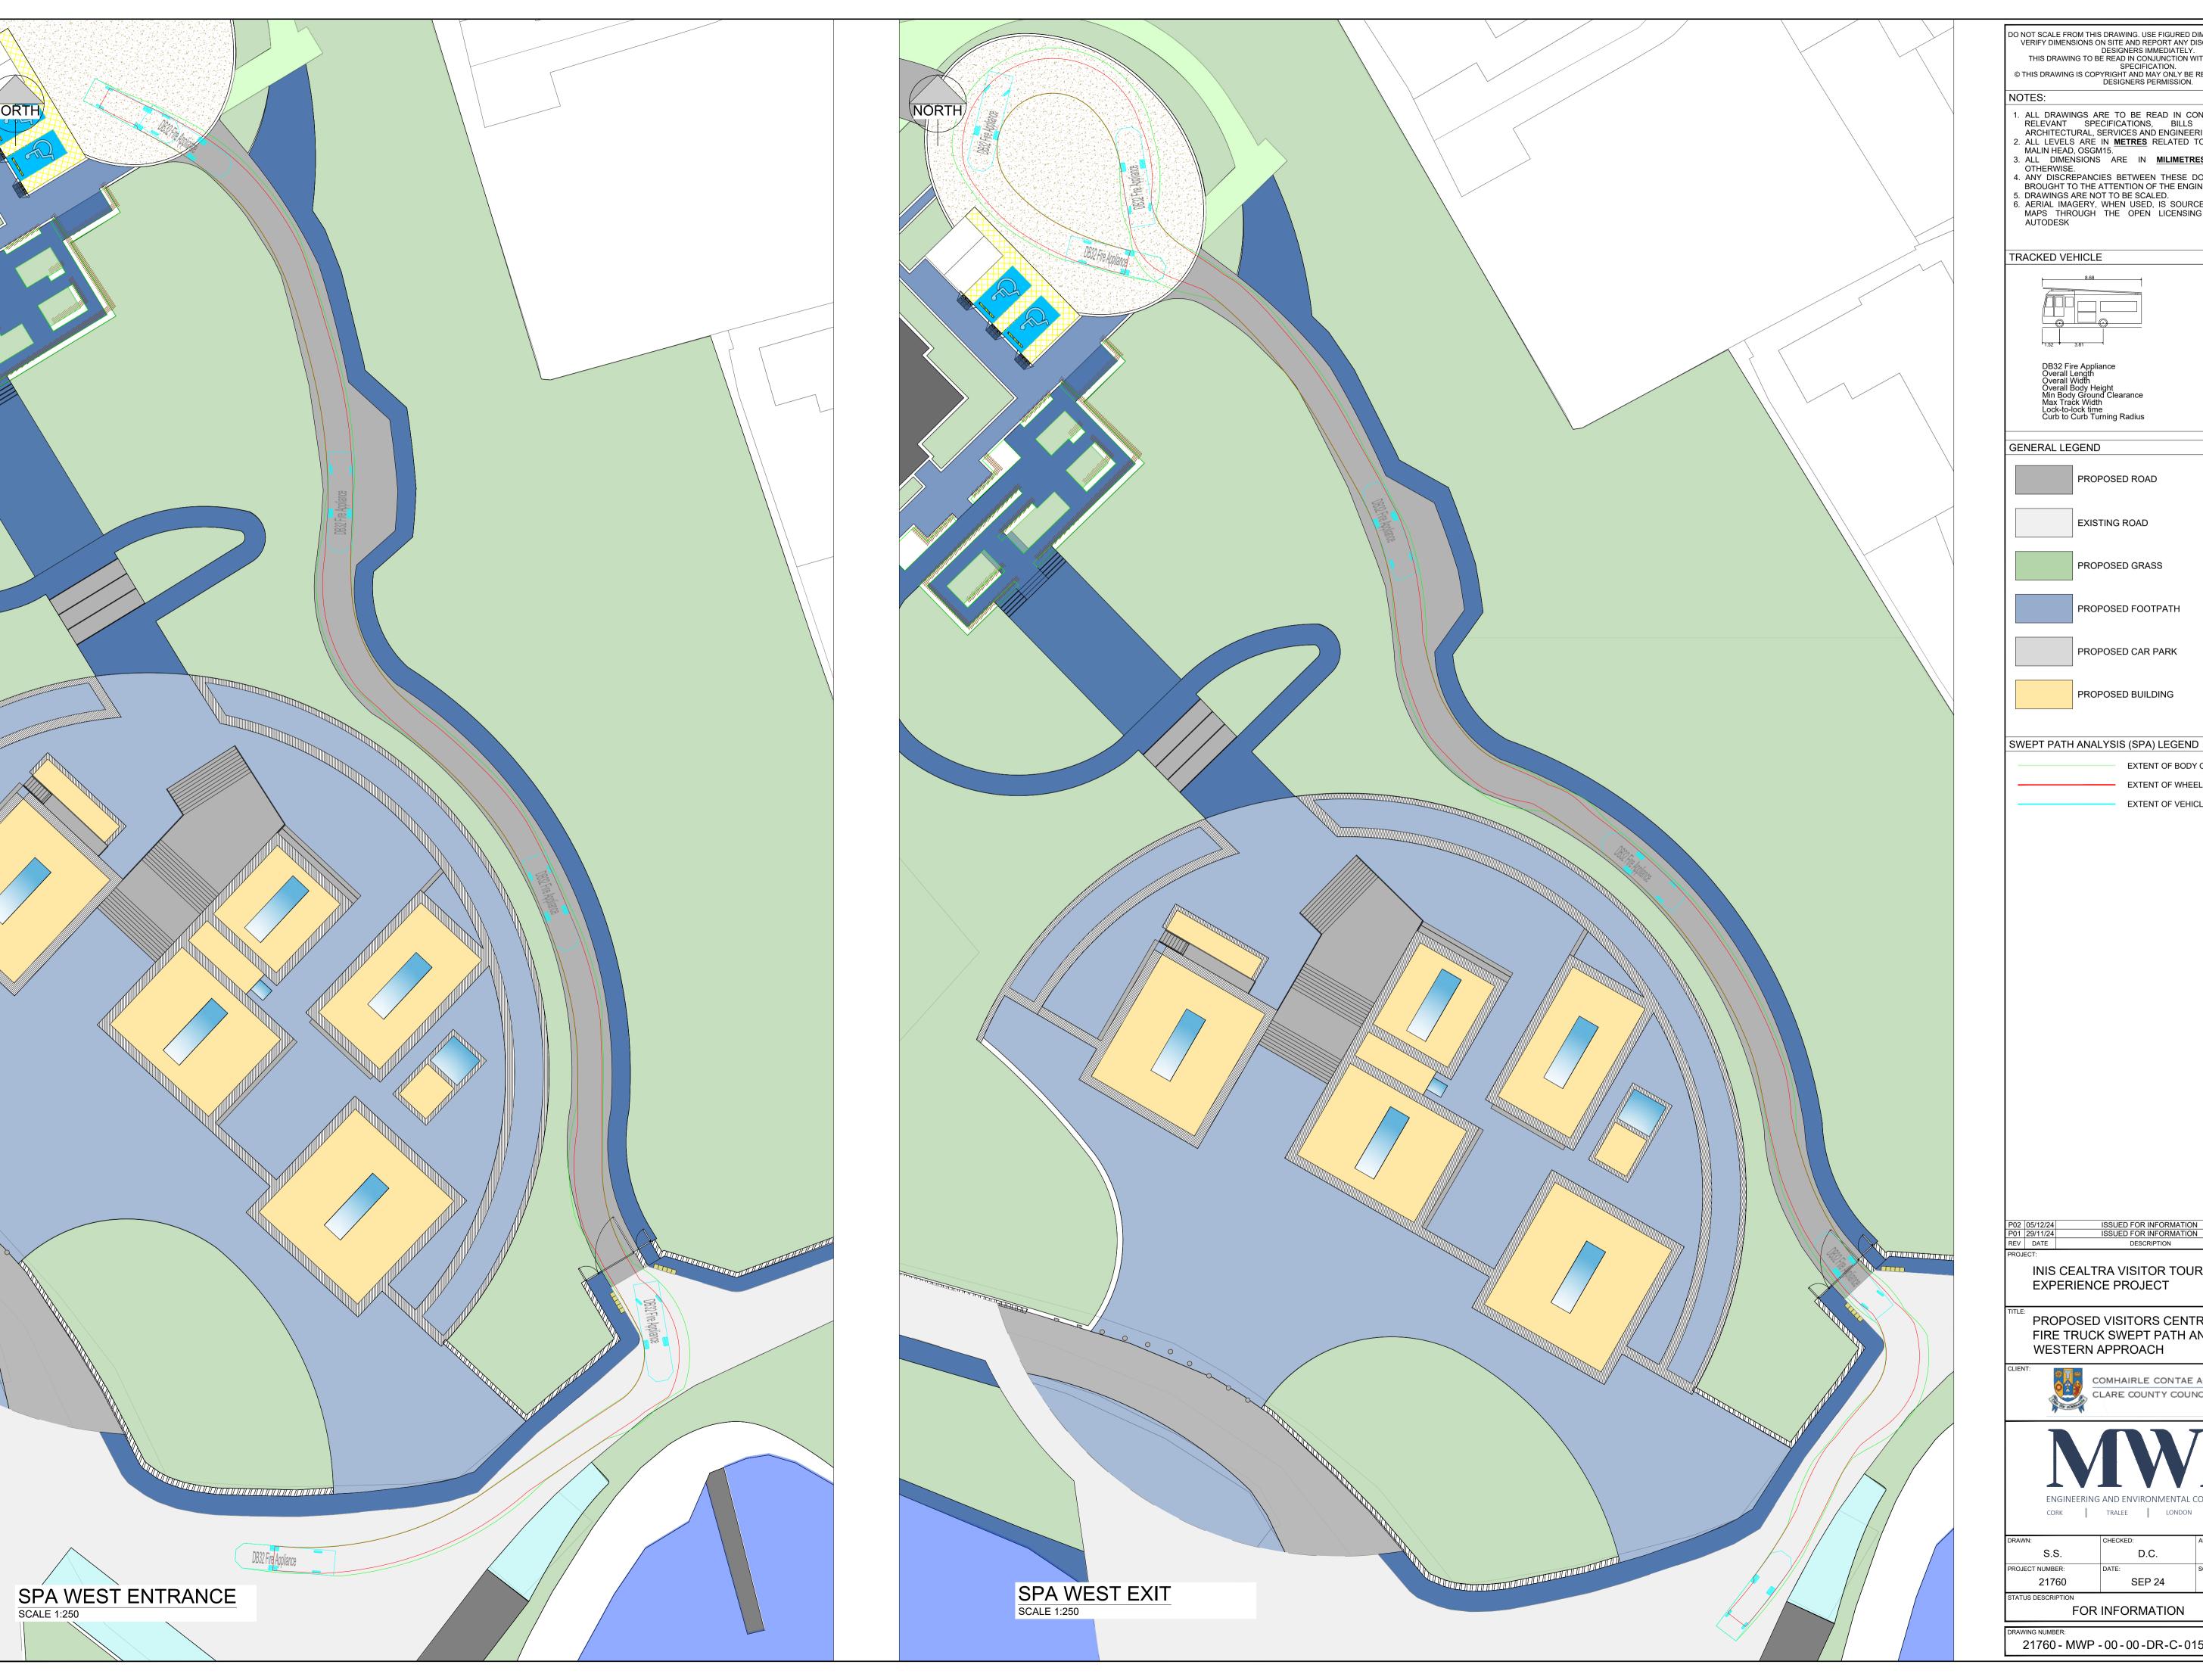

INIS CEALTRA VISITOR TOURISM EXPERIENCE PROJECT

PROPOSED VISITORS CENTRE FIRE TRUCK SWEPT PATH ANALYSIS WESTERN APPROACH

COMHAIRLE CONTAE AN CHLÁIR CLARE COUNTY COUNCIL

| CORK    | TRALEE LONDON | LIMERICK<br>mwp.ie |
|---------|---------------|--------------------|
|         | CHECKED:      | APPROVED:          |
| S.S.    | D.C.          | I.B.               |
| NUMBER: | DATE:         | SCALE @ A1:        |
| 04700   | 000           | 4.050              |